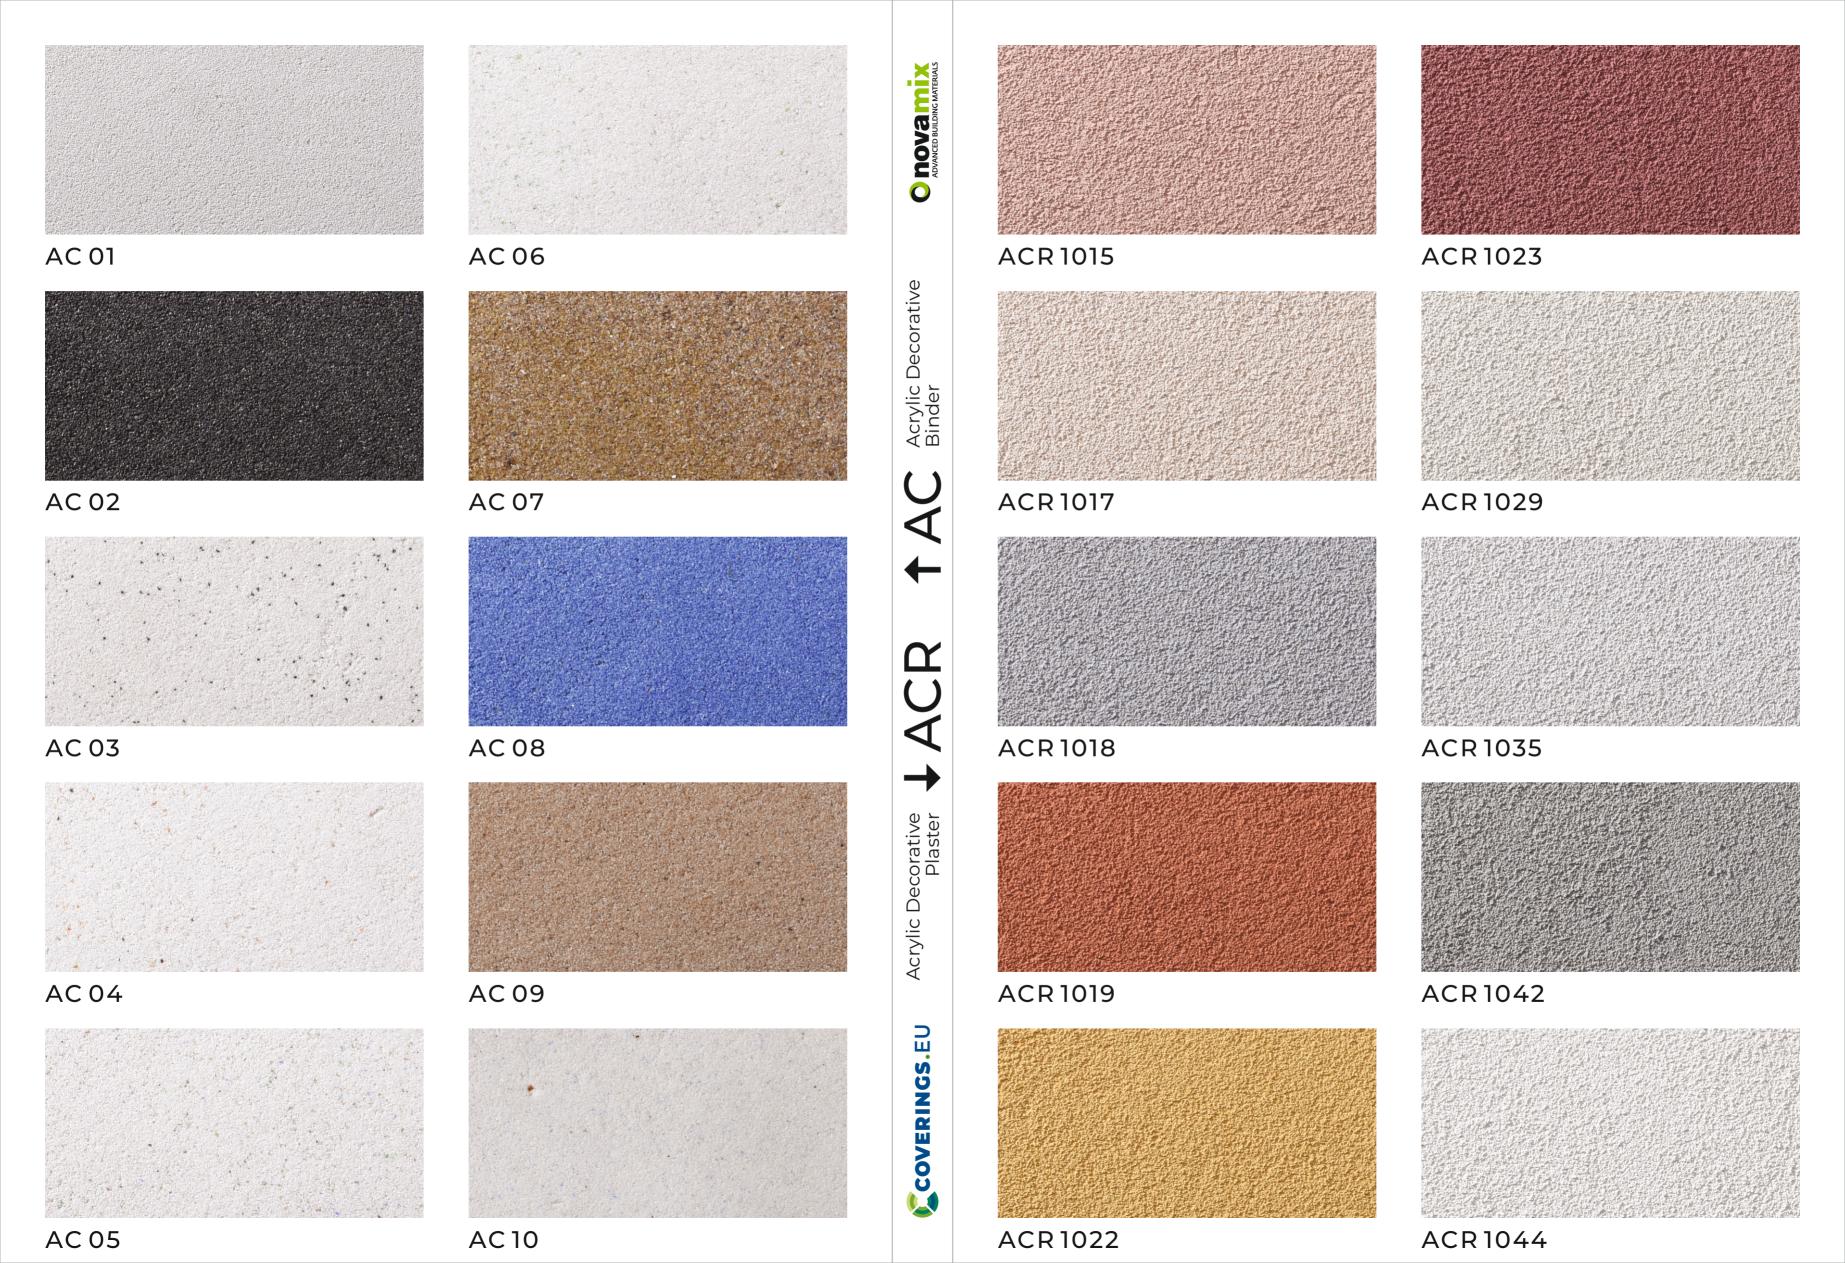

## PLANOCOLOR® AC

Acrylic resin binder ready to be mixed with colored granulates for creating decorative plasters

Acrylic based binder resin in white paste form, suitable to create decorative 'quartz' plaster coatings on interior and exterior walls. It is a versatile system that offers unique and customized architectural design intents when mixed with the endless combinations of various types of granulates PLANOCOLOR GRANULATES (NSD, NXD, MR, MQ, RC GLASS, NXG). Once the mixture comes in contact with atmospheric humidity, the resin becomes transparent, revealing the color of the granulates that were selected in the mix. The application should be done on a properly primed surface.

## PLANOCOLOR® ACR

Acrylic based decorative plasters in paste form suitable for applications in internal and external areas as well as for thermal facades

Organic decorative coatings in the form of high-performance acrylic paste. Available in white color while upon request, these can be delivered pre colored in the 260 UV resistant NOVAMIX FACADE color chart. Available granulometries: 0,6mm (ACR 60), 0,8mm (ACR 80), 1,0mm (ACR 100), 1,5mm (ACR 150), 2,0mm (ACR 200) and 2,5mm (ACR 250). PLANOCOLOR ACR is applied over the base coat with NOVABOND PS FLEX or NOVABOND PS FIBER. On non-absorbent surfaces, it should be applied upon priming with PLANO BOND or PLANO CONTACT. Part of the External Thermal Insulation Composite System (ETICS), NOVATHERM SYSTEM.