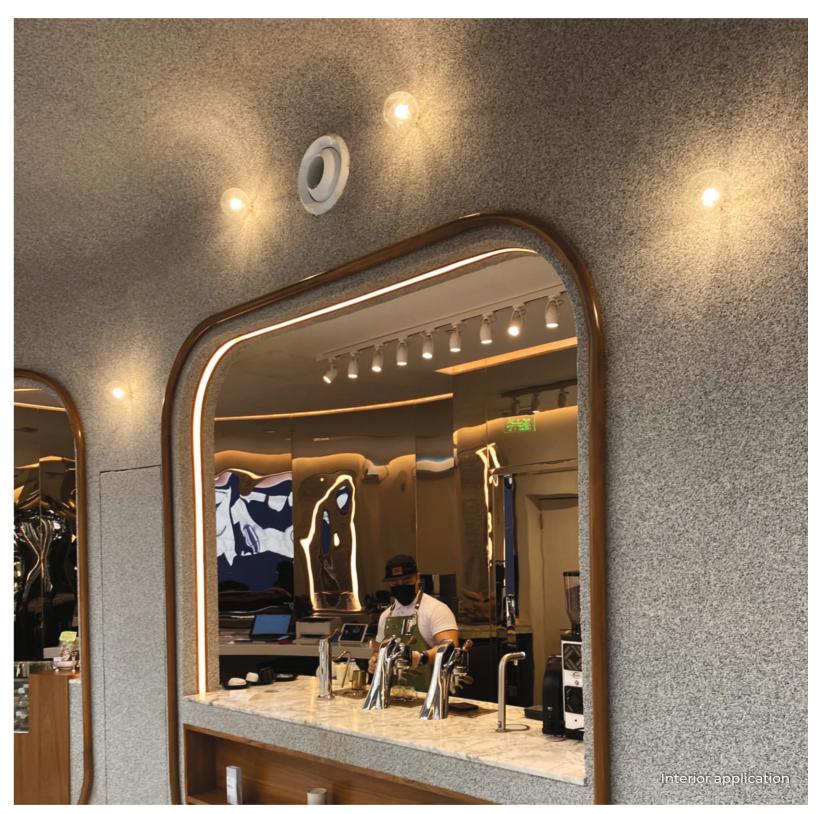

## AC ACR

Decorative wall coatings for exterior and interior

Toby's Estate, Coffee Roasters

<sup>\*</sup> The images / photos shown are indicative purpose only.
Samples in the folder will have variation in color, texture, size and thickness which adds to visual beauty.