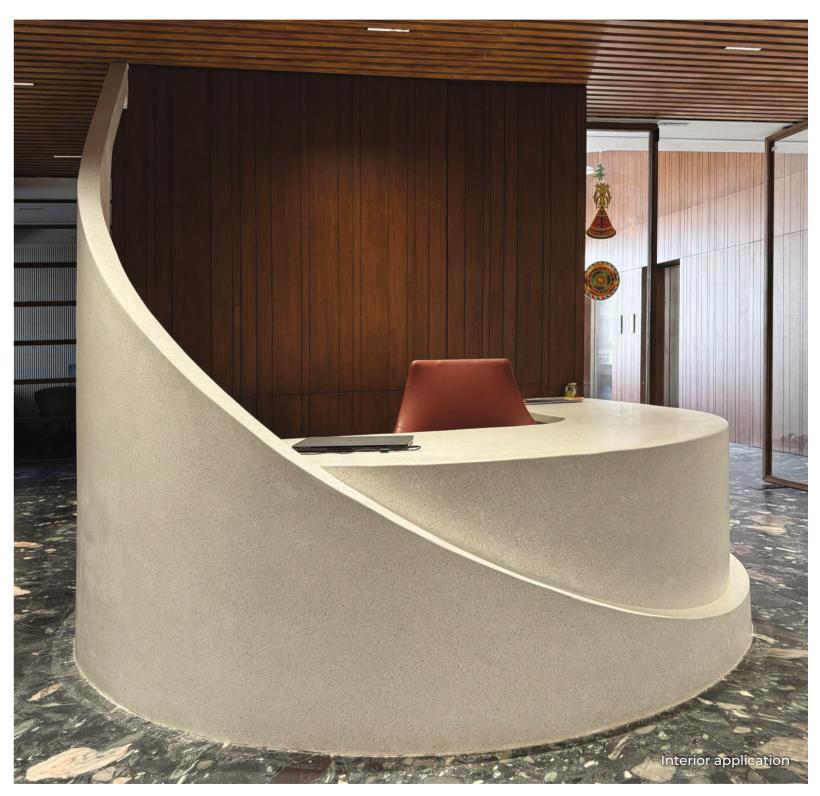

## **NOVACEM® MICRO TERRAZZO**

Two component cement based mortar

Cement based system consisted of an off-white powder which is mixed with PREMIUM LATEX, water, organic pigments, PLANOCOLOR GRANULATES (uncoated marble PLANOCOLOR GRANULATES MR, quartz PLANOCOLOR GRANULATES MQ, silica PLANOCOLOR GRANULATES S, lightweight coated PLANOCOLOR GRANULATES LC or recycled glass granulates PLANOCOLOR GRANULATES RC GLASS), in order to create polished terrazzo coverings of small thickness (6 – 8 mm) on indoor and outdoor floors. Coverings that can be obtained exceed 4,000 different combinations through one base material. The mixing ratio of NOVACEM® MICRO TERRAZZO and granulates can be (50-50)%, (70-30)% or (30-70)% by weight. The degree of polishing is adjusted according to the application requirements. The grouting during the grinding process is done by applying the NOVACEM® MICRO TERRAZZO mix and organic pigments without granulates addition. Thanks to this standardization, it is easy to 'match' the binder coating colors, even colors like pink, blue or purple, and grouting material.

## FOVE THE ADVANCED BUILDING MATERIALS

Decorative Coverings for exterior and interior

NOVACEM® MICRO TERRAZZO

COVERINGS.EU

## MICRO TERRAZZO

Decorative Coverings for exterior and interior Floor • Wall • Furniture

Epsilon