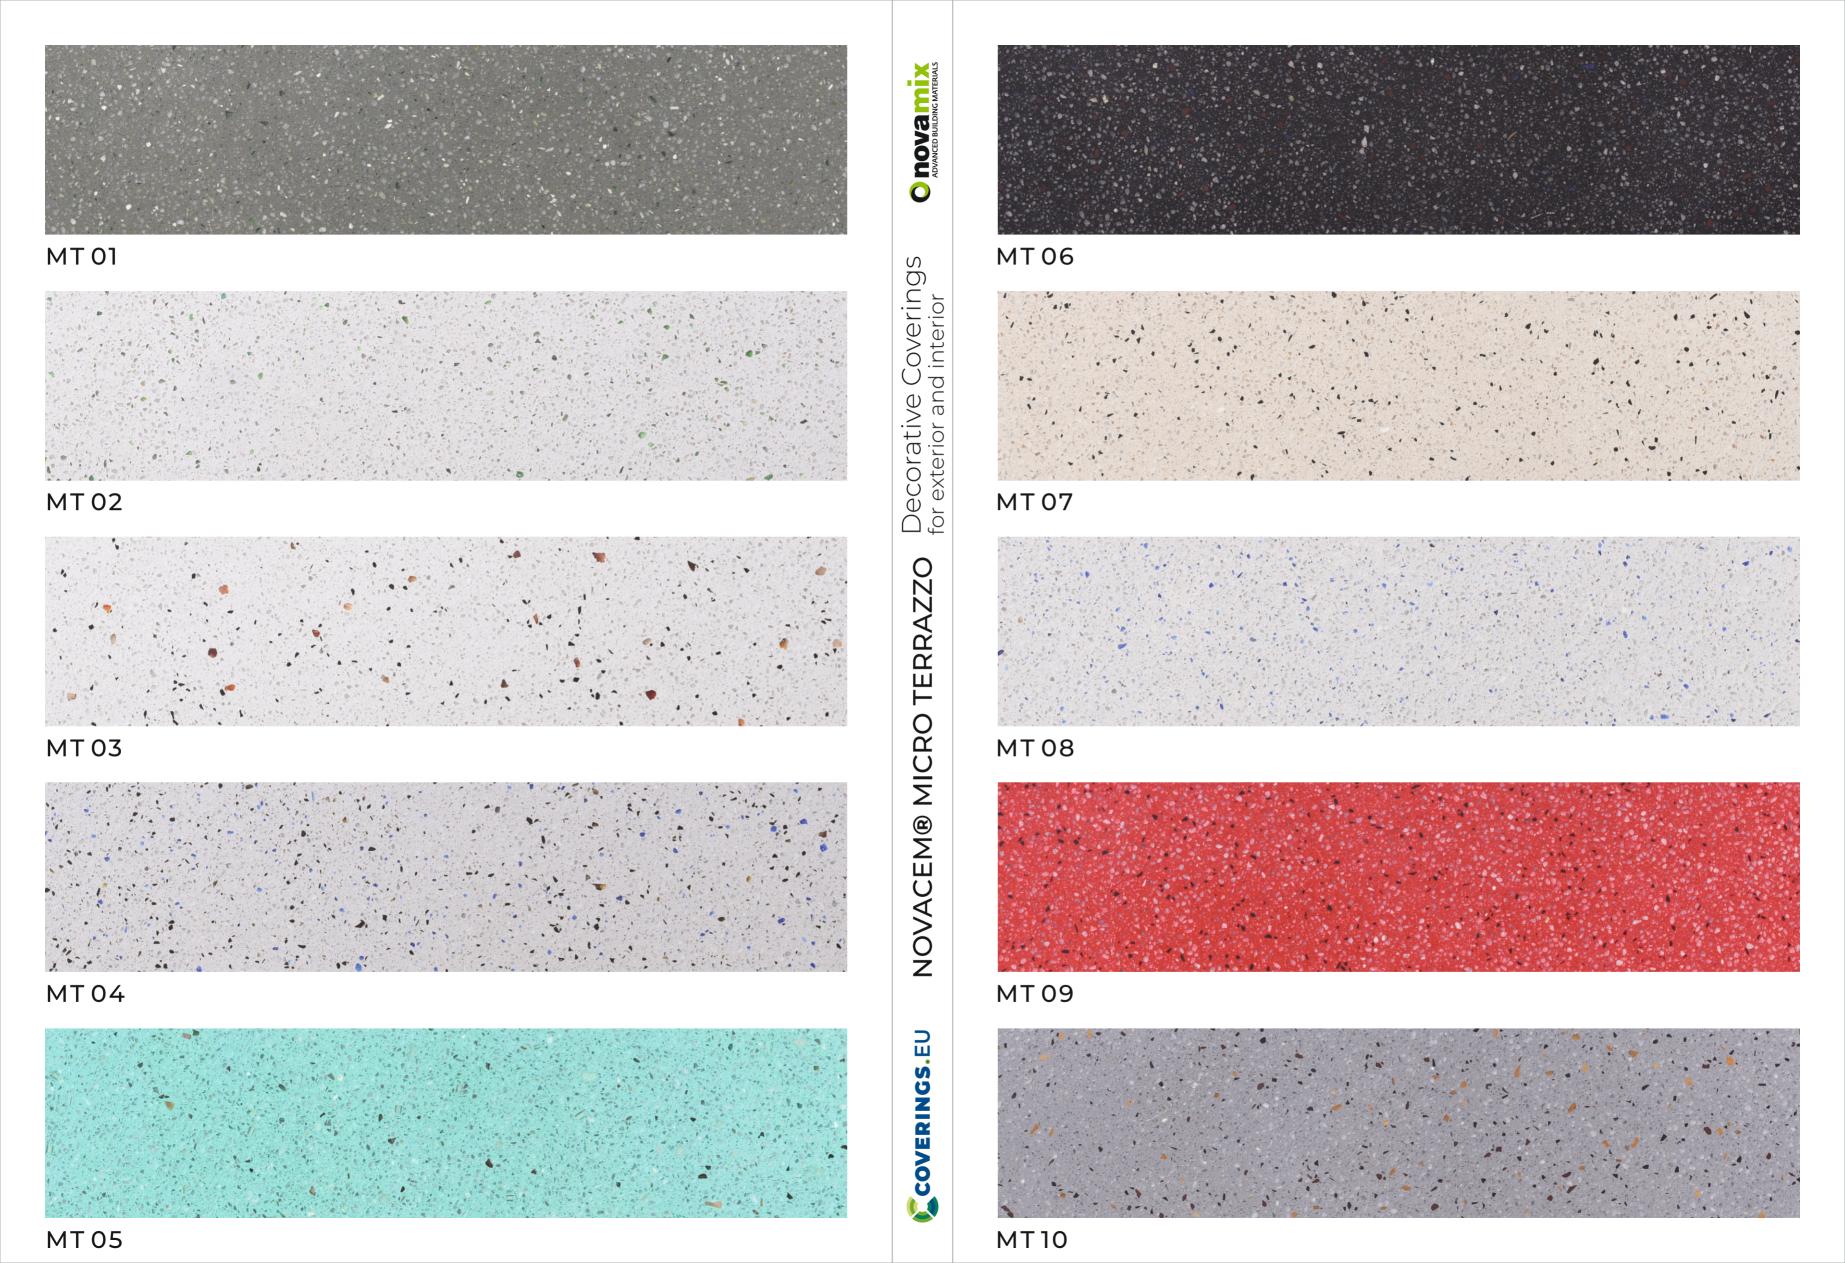

## **NOVACEM® MICRO TERRAZZO**

Two component cement based mortar

Cement based system consisted of an off-white powder which is mixed with PREMIUM LATEX, water, organic pigments, PLANOCOLOR GRANULATES (uncoated marble PLANOCOLOR GRANULATES MR, quartz PLANOCOLOR GRANULATES MQ, silica PLANOCOLOR GRANULATES S, lightweight coated PLANOCOLOR GRANULATES LC or recycled glass granulates PLANOCOLOR GRANULATES RC GLASS), in order to create polished terrazzo coverings of small thickness (6 – 8 mm) on indoor and outdoor floors. Coverings that can be obtained exceed 4,000 different combinations through one base material. The mixing ratio of NOVACEM® MICRO TERRAZZO and granulates can be (50-50)%, (70-30)% or (30-70)% by weight. The degree of polishing is adjusted according to the application requirements. The grouting during the grinding process is done by applying the NOVACEM® MICRO TERRAZZO mix and organic pigments without granulates addition. Thanks to this standardization, it is easy to 'match' the binder coating colors, even colors like pink, blue or purple, and grouting material.

## FOVE THE ADVANCED BUILDING MATERIALS

Decorative Coverings for exterior and interior

NOVACEM® MICRO TERRAZZO

COVERINGS.EU