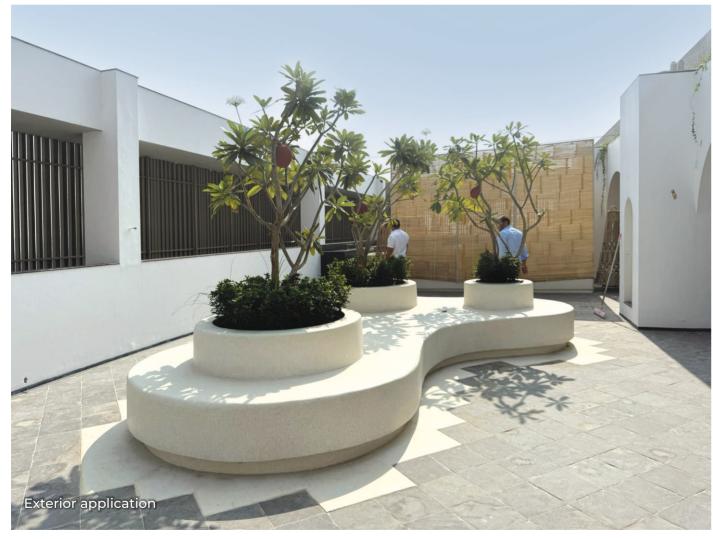

## **NOVACEM® MICRO TERRAZZO**

Two component cement based mortar

Cement based system consisted of an off-white powder which is mixed with PREMIUM LATEX, water, organic pigments, PLANOCOLOR GRANULATES (uncoated marble PLANOCOLOR GRANULATES MR, quartz PLANOCOLOR GRANULATES MQ, silica PLANOCOLOR GRANULATES S, lightweight coated PLANOCOLOR GRANULATES LC or recycled glass granulates PLANOCOLOR GRANULATES RC GLASS), in order to create polished terrazzo coverings of small thickness (6 – 8 mm) on indoor and outdoor floors. Coverings that can be obtained exceed 4,000 different combinations through one base material. The mixing ratio of NOVACEM® MICRO TERRAZZO and granulates can be (50-50)%, (70-30)% or (30-70)% by weight. The degree of polishing is adjusted according to the application requirements. The grouting during the grinding process is done by applying the NOVACEM® MICRO TERRAZZO mix and organic pigments without granulates addition. Thanks to this standardization, it is easy to 'match' the binder coating colors, even colors like pink, blue or purple, and grouting material.

## FOVE THE ADVANCED BUILDING MATERIALS

Decorative Coverings for exterior and interior

NOVACEM® MICRO TERRAZZO

COVERINGS.EU

## MICRO TERRAZZO

Decorative Coverings for exterior and interior Floor • Wall • Furniture

Epsilon